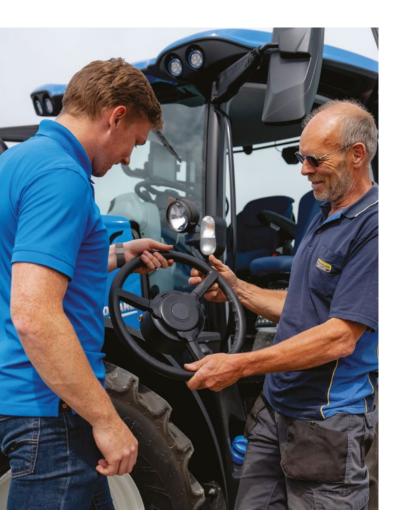

### > NEW HOLLAND INTELLIVIEW<sup>™</sup> 12 GUIDANCE KIT - DIRECSTEER ELECTRIC MOTOR

The system of IntelliView<sup>™</sup> 12 display, PLM Cygnus receiver and the Connectivity Module (P&CM) together with DirecSteer allow the installation on a multitude of vehicles regardless of age, brand or equipment options.

DirecSteer is a smart motor with internally controlled torque and electrical current, that works all while contributing to a simple, safe and silent operation.

### NEW HOLLAND INTELLIVIEW<sup>™</sup> 12 GUIDANCE KIT - STEER-READY

Dedicated to New Holland Auto Guidance ready Machines, the IntelliView<sup>™</sup> 12 Guidance Kit - Steer-Ready can connect with New Holland Model Year 2018 & Later Tier 4B/Stage V.