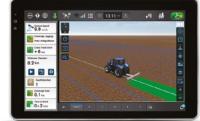

#### > INTELLIVIEW<sup>™</sup> 12: INTELLIGENT DISPLAY, FOR INTELLIGENT AGRICULTURE

The IntelliView<sup>™</sup> 12 display is intuitive and easy to use allowing to control key equipment functions and precision applications such as AutoGuidance and as-applied mapping.

#### **FEATURES**

- 12" Color Touch Display.
- 3D Map Images.
- Fully customizable layout.
- Intelliturn and ISOBUS Task Controller compatible.
- 360° view with up to four cameras.