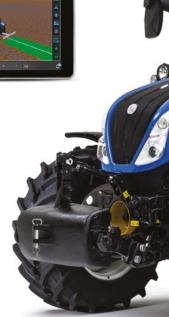

### > NEW HOLLAND INTELLIVIEW<sup>™</sup> 12 GUIDANCE KIT - DIRECSTEER ELECTRIC MOTOR

The system of IntelliView<sup>™</sup> 12 display, PLM Cygnus receiver and the Connectivity Module (P&CM) together with DirecSteer allow the installation on a multitude of vehicles regardless of age, brand or equipment options.

DirecSteer is a smart motor with internally controlled torque and electrical current, that works all while contributing to a simple, safe and silent operation.