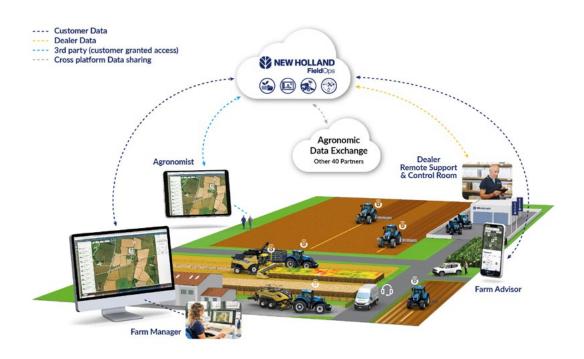

## Manage every aspect of data generated by your machines' field operations

New Holland FieldOps is the free portal to manage fleet and farm data in one single environment. It is built to be intuitive and help manage data quickly, delivering fleet and farm management capabilities to enhance your daily job in the field, in the farm office – and even remotely.

#### Connectivity is becoming an integral part of farming operations, which are increasingly based on planning made on data collected during field operations.

The New Holland IntelliView<sup>™</sup> 12 Guidance Kit, with a 5 years connectivity subscription included, allowing the user to collect and analyze a variety of agronomic data as well as to benefit from a suite of connectivity services to enable remote monitoring of the fleet and in addition, to store all data in one cloud where other providers have access through secure API's, grant to optimize the farming operations planning.

#### **FEATURES**

- Data transfer & management
  - Vehicle Telemetry (CAN) Data.
  - Agronomic Data.
- Remote services & assistance
  - Software updates and remote display viewing.
  - Connection to IntelliCentre (the dealer's control room).
- Advanced application
  - Optional IntelliField (which facilitates easy near real time sharing of guidance lines and coverage when multiple vehicles are used in the same field at the same time).