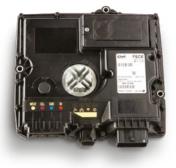

PROCESSING AND CONNECTIVITY MODULE (P&CM): P&CM IS THE PROCESSING CENTRE FOR ALL THE PRECISION FARMING & GUIDANCE FUNCTIONS, AS WELL AS THE GATEWAY FOR OFF-VEHICLE CONNECTIVITY

Off-vehicle connectivity is guaranteed: the processing power and storage capacity to execute precision farming functions and store data without requiring a USB during operation.