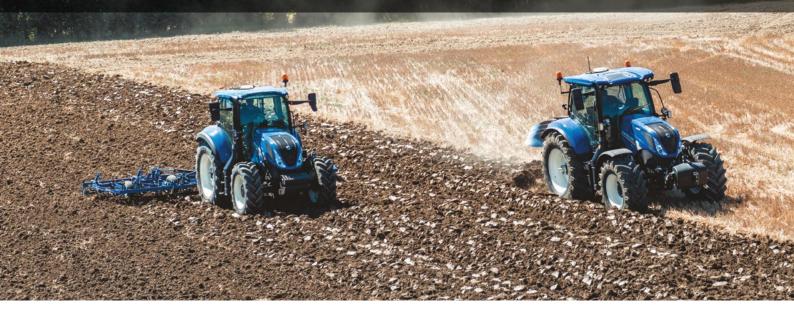

## One Common Experience Across Your Fleet

The New Holland IntelliView<sup>™</sup> 12 Guidance Kit is the aftermarket solution which aims to streamline the user experience across a mixed fleet using latest New Holland PLM Intelligence precision farming solutions.

Stable and accurate Autoguidance performance, ISO Implement Control and Connectivity package translates to increased real-time productivity in the field as well as easier machine set-up and agronomic data management.

### > EXCEPTIONAL PERFORMANCE

- Increased productivity due to fewer passes across the field and faster headland turns.
- Less unnecessary overlap.
- Reduced variable input costs such as labor and fuel.