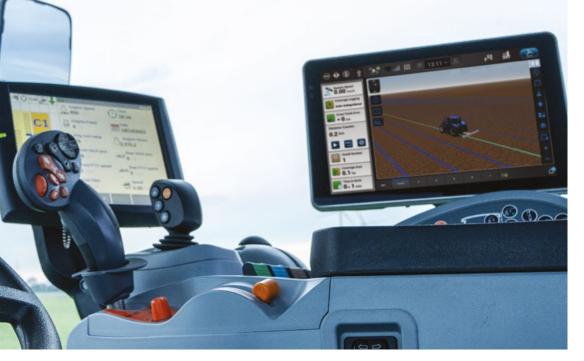

#### > INTELLIVIEW<sup>™</sup> 12: INTELLIGENT DISPLAY, FOR INTELLIGENT AGRICULTURE

The IntelliView<sup>™</sup> 12 display is intuitive and easy to use allowing to control key equipment functions and precision applications such as AutoGuidance and as-applied mapping.

#### **FEATURES**

- 12" Color Touch Display.
- 3D Map Images.
- Fully customizable layout.
- Intelliturn and ISOBUS Task Controller compatible.
- 360° view with up to four cameras.