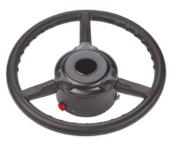

### > NEW HOLLAND INTELLIVIEW<sup>™</sup> 12 GUIDANCE KIT - DIRECSTEER ELECTRIC MOTOR

The system of IntelliView<sup>™</sup> 12 display, PLM Cygnus receiver and the Connectivity Module (P&CM) together with DirecSteer allow the installation on a multitude of vehicles regardless of age, brand or equipment options.

DirecSteer is a smart motor with internally controlled torque and electrical current, that works all while contributing to a simple, safe and silent operation.