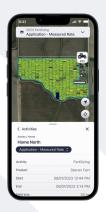

## Visualize Agronomic **Data Layers**

View, compare and get in-depth analysis of your field's conditions by toggling between data layers of a specific job or activity. Set-up data integration between New Holland equipment and third-party systems.