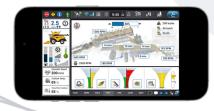

### Remotely View In-Cab Displays

Give your operators extra support with remote display viewing. Use FieldOps™ to help your operators make real-time adjustments, almost as if you are in the cab with them.