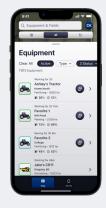

#### **Monitor Machines** in Near Real-Time

Get precise location and job status, monitor task completions and view 24-hour machine history.

# **Monitor Machine Health & Activity**

Control every detail of your fleet (e.g. work status, fuel consumption..) and quickly spot and resolve high-priority issues with real-time customized notifications.