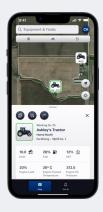

#### **Monitor Machines** in Near Real-Time

Get precise location and job status, monitor task completions and view 24-hour machine history.

# **Monitor Machine Health & Activity**

Control every detail of your fleet (e.g. work status, fuel consumption..) and quickly spot and resolve high-priority issues with real-time customized notifications.