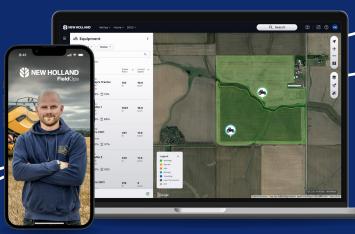

# Manage your farming operations in one place with effortless navigation

#### **Monitor Machines** in Near Real-Time

Get precise location and job status, monitor task completions and view 24-hour machine history.

# **Monitor Machine Health & Activity**

Control every detail of your fleet (e.g. work status, fuel consumption..) and quickly spot and resolve high-priority issues with real-time customized notifications.