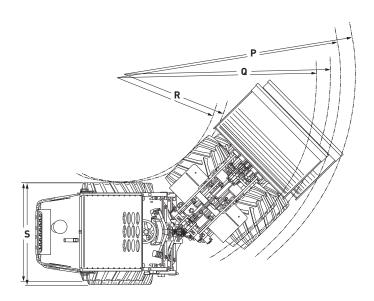

### DIMENSIONS

| DII | 1ENSIONS                           |                    |
|-----|------------------------------------|--------------------|
| Α   | Wheelbase                          | 66.9 in (1700 mm)  |
| в   | Total length                       | 136.5 in (3468 mm) |
| С   | Length with bucket                 | 166.9 in (4239 mm) |
| D   | Seat height                        | 54.3 in (1380 mm)  |
| Е   | Max. height with safety roof       | 92.5 in (2350 mm)  |
| F   | Max. height with cabin             | 92.5 in (2350 mm)  |
| G   | Height front frame                 | 60 in (1420 mm)    |
| Н   | Max. dumping height extended       | 114 in (2920 mm)   |
| 1   | Lifting/hinge pin height           | 146 in (3710 mm)   |
| J   | Height with bucket                 | 169 in (4 290 mm)  |
| κ   | Rollback angle on the ground       | 41°                |
| L   | Rollback angle at max. lift height | 50°                |
| М   | Max. dumping angle                 | 35°                |
| Ν   | Max. loading angle                 | 24°                |
| 0   | Outer size of tires                | 34.3 in (871 mm)   |
| Ρ   | Maximum radius external            | 44.9 in (1140 mm)  |
| Q   | Turning radius on outer edge       | 119.9 in (3045 mm) |
| R   | Inner turning radius               | 103.3 in (2623 mm) |
| S   | Width on standard tires            | 56 in (1410 mm)    |