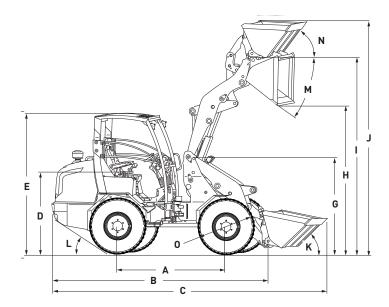

### DIMENSIONS

| DII | 1ENSIONS                           |                    |
|-----|------------------------------------|--------------------|
| Α   | Wheelbase                          | 66.9 in (1700 mm)  |
| в   | Total length                       | 136.5 in (3468 mm) |
| С   | Length with bucket                 | 166.9 in (4239 mm) |
| D   | Seat height                        | 54.3 in (1380 mm)  |
| Е   | Max. height with safety roof       | 92.5 in (2350 mm)  |
| F   | Max. height with cabin             | 92.5 in (2350 mm)  |
| G   | Height front frame                 | 60 in (1420 mm)    |
| Н   | Max. dumping height extended       | 114 in (2920 mm)   |
| 1   | Lifting/hinge pin height           | 146 in (3710 mm)   |
| J   | Height with bucket                 | 169 in (4 290 mm)  |
| κ   | Rollback angle on the ground       | 41°                |
| L   | Rollback angle at max. lift height | 50°                |
| М   | Max. dumping angle                 | 35°                |
| Ν   | Max. loading angle                 | 24°                |
| 0   | Outer size of tires                | 34.3 in (871 mm)   |
| Ρ   | Maximum radius external            | 44.9 in (1140 mm)  |
| Q   | Turning radius on outer edge       | 119.9 in (3045 mm) |
| R   | Inner turning radius               | 103.3 in (2623 mm) |
| S   | Width on standard tires            | 56 in (1410 mm)    |